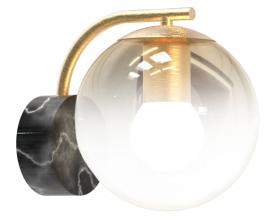

EVA/AP wall lamp

The collection of spherical lamps, Eva, offers an elegant variety of finishes, including petroleum, bronze, smoke, and amber, all fading into a delicate milky white.

This range of colors creates a sophisticated and refined atmosphere, allowing you to personalize and illuminate any space with style.

 9276
 EVA/AP

 Power
 1 x max 26W

 Input
 220/240 V- 50/60Hz

 Lampholder
 E27 - Bulb not included

 IP
 20

Item do not completed of glass, check at pag. 44 of catalogue