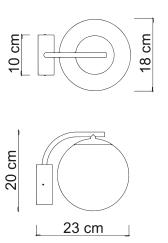

 9276
 EVA/AP

 Power
 1 x max 26W

 Input
 220/240 V- 50/60Hz

 Lampholder
 E27 - Bulb not included

 IP
 20

Item do not completed of glass, check at pag. 44 of catalogue

## PACKAGING DATA :

Packages1Net Weight1,8kgGross Weight2,6kgVolume0,0274 m³

MATERIAL :

Frame Diffuser Metal Glass